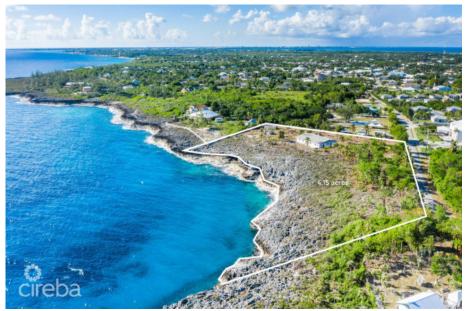

## Pedro Castle Road 4.15 Acres, Waterfront

Savannah / Lower Valley, Grand Cayman MLS# 415351

## CI\$8,600,000

A rare development opportunity on the beautiful cliffs of Pedro Castle Road.

4.15 acres of land with serene private views and incredible sunsets.

The parcel is walking distance to Countryside Shopping Center as well as close to schools, church, community centres, and restaurants, and also only a short 15-minute drive to town.

With everything at your doorstep, including the ocean, this expansive Pedro Castle Road land is an excellent investment with endless possibilities.

## **Key Details**

Width Depth **700 455** 

Acreage View

4.15 Water Front