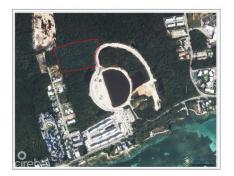

## South Sound Development Land - 7.82 Acres

South Sound, Grand Cayman MLS# 417287

| Width       | Depth            |
|-------------|------------------|
| <b>475</b>  | <b>680</b>       |
| Acreage     | View             |
| <b>7.82</b> | <b>Lake View</b> |

The information contained herein has been furnished by the owner and or their nominee and represented by them to be accurate. The listing company, agent and CIREBA MLS disclaims any liability or responsibility for any inaccuracies, errors or omissions in the represented information and all the information contained herein is subject to errors, omissions, price changes, prior sale or withdrawal, without notice and is at all times subject to verification by the purchaser.