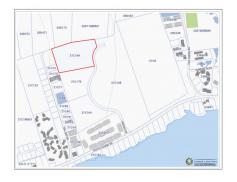

## South Sound Development Land - 7.82 Acres

South Sound, Grand Cayman MLS# 417287

## **Essential Information**

Type **Land**  Status **Current**  MLS# **417287**  Listing Type Low Density Residential

| Width       | Depth            |
|-------------|------------------|
| <b>475</b>  | <b>680</b>       |
| Acreage     | View             |
| <b>7.82</b> | <b>Lake View</b> |

The information contained herein has been furnished by the owner and or their nominee and represented by them to be accurate. The listing company, agent and CIREBA MLS disclaims any liability or responsibility for any inaccuracies, errors or omissions in the represented information and all the information contained herein is subject to errors, omissions, price changes, prior sale or withdrawal, without notice and is at all times subject to verification by the purchaser.