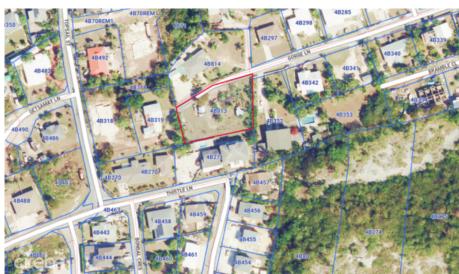

## West Bay 0.4140 Ac Lot

West Bay, Grand Cayman MLS# 417304

## CI\$361,000

Discover an exceptional real estate opportunity with this 0.41-acre lot located in the heart of West Bay, on Gorse Lane. This prime parcel of land presents a versatile foundation for investors and families alike, ideal for constructing a multifamily apartment complex or crafting your dream family home.

Located within a residential community where space is a premium, this property stands as a rare find. Its location offers seamless access to West Bays full spectrum of amenities, ensuring everything you need is within easy reach. Moreover, its proximity to George Town and the airport makes it perfect for those seeking a quick and convenient commute to major points on the island.

Aerial source: www.caymanlandinfo.ky

## **Key Details**

Width Depth 189 122

Acreage View

0.41 Garden View