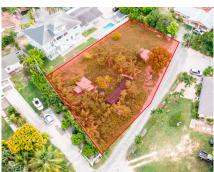

## West Bay 0.4140 Ac Lot

West Bay, Grand Cayman MLS# 417304

## CI\$361,000

Discover an exceptional real estate opportunity with this 0.41-acre lot located in the heart of West Bay, on Gorse Lane. This prime parcel of land presents a versatile foundation for investors and families alike, ideal for constructing a multifamily apartment complex or crafting your dream family home.

Located within a residential community where space is a premium, this property stands as a rare find. Its location offers seamless access to West Bays full spectrum of amenities, ensuring everything you need is within easy reach. Moreover, its proximity to George Town and the airport makes it perfect for those seeking a quick and convenient commute to major points on the island.

Aerial source: www.caymanlandinfo.ky