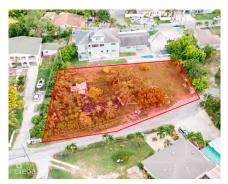

## West Bay 0.4140 Ac Lot

West Bay, Grand Cayman MLS# 417304

## CI\$361,000

Discover an exceptional real estate opportunity with this 0.41-acre lot located in the heart of West Bay, on Gorse Lane. This prime parcel of land presents a versatile foundation for investors and families alike, ideal for constructing a multifamily apartment complex or crafting your dream family home.

Located within a residential community where space is a premium, this property stands as a rare find. Its location offers seamless access to West Bays full spectrum of amenities, ensuring everything you need is within easy reach. Moreover, its proximity to George Town and the airport makes it perfect for those seeking a quick and convenient commute to major points on the island.

Aerial source: www.caymanlandinfo.ky