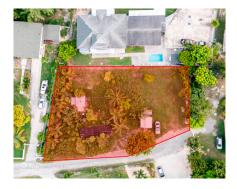

## West Bay 0.4140 Ac Lot

West Bay, Grand Cayman MLS# 417304

## CI\$361,000

Discover an exceptional real estate opportunity with this 0.41-acre lot located in the heart of West Bay, on Gorse Lane. This prime parcel of land presents a versatile foundation for investors and families alike, ideal for constructing a multifamily apartment complex or crafting your dream family home.

Located within a residential community where space is a premium, this property stands as a rare find. Its location offers seamless access to West Bays full spectrum of amenities, ensuring everything you need is within easy reach. Moreover, its proximity to George Town and the airport makes it perfect for those seeking a quick and convenient commute to major points on the island.

Aerial source: www.caymanlandinfo.ky