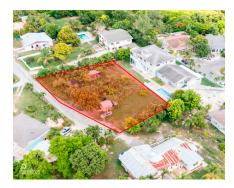

## West Bay 0.4140 Ac Lot

West Bay, Grand Cayman MLS# 417304

## CI\$361,000

Discover an exceptional real estate opportunity with this 0.41-acre lot located in the heart of West Bay, on Gorse Lane. This prime parcel of land presents a versatile foundation for investors and families alike, ideal for constructing a multifamily apartment complex or crafting your dream family home.

Located within a residential community where space is a premium, this property stands as a rare find. Its location offers seamless access to West Bays full spectrum of amenities, ensuring everything you need is within easy reach. Moreover, its proximity to George Town and the airport makes it perfect for those seeking a quick and convenient commute to major points on the island.

Aerial source: www.caymanlandinfo.ky

## **Key Details**

Width Depth 189 122

Acreage View

0.41 Garden View