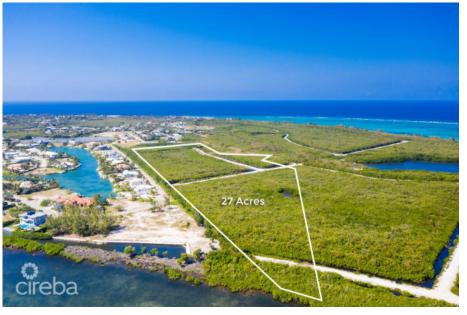

## West Bay 27 Acres, Development Parcel

West Bay, Grand Cayman MLS# 417327

## CI\$15,995,000

Situated in West Bay with direct access to the North Sound, this 27 acre prime development site offers an exceptional opportunity. Located adjacent to The Shores, a well established residential community in West Bay, this parcel is zoned low density residential with North Sound water frontage.

## **Key Details**

Width Depth **585 2,461** 

Acreage View

27.00 Water Front