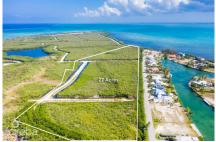

## West Bay 27 Acres, Development Parcel

West Bay, Grand Cayman MLS# 417327

## CI\$15,995,000

Situated in West Bay with direct access to the North Sound, this 27 acre prime development site offers an exceptional opportunity. Located adjacent to The Shores, a well established residential community in West Bay, this parcel is zoned low density residential with North Sound water frontage.

## **Key Details**

Width Depth **585 2,461** 

Acreage View

27.00 Water Front