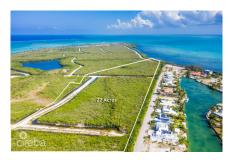

## West Bay 27 Acres, Development Parcel

West Bay, Grand Cayman MLS# 417327

## CI\$15,995,000

Situated in West Bay with direct access to the North Sound, this 27 acre prime development site offers an exceptional opportunity. Located adjacent to The Shores, a well established residential community in West Bay, this parcel is zoned low density residential with North Sound water frontage.

## **Key Details**

Width Depth **585 2,461** 

Acreage View

27.00 Water Front