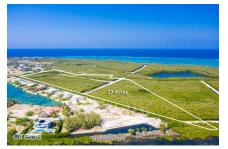

## West Bay 27 Acres, Development Parcel

West Bay, Grand Cayman MLS# 417327

## CI\$15,995,000

Situated in West Bay with direct access to the North Sound, this 27 acre prime development site offers an exceptional opportunity. Located adjacent to The Shores, a well established residential community in West Bay, this parcel is zoned low density residential with North Sound water frontage.

## **Key Details**

Width Depth **585 2,461** 

Acreage View

27.00 Water Front