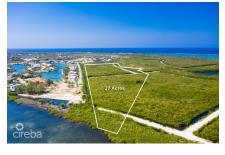

## West Bay 27 Acres, Development Parcel

West Bay, Grand Cayman MLS# 417327

## CI\$15,995,000

Situated in West Bay with direct access to the North Sound, this 27 acre prime development site offers an exceptional opportunity. Located adjacent to The Shores, a well established residential community in West Bay, this parcel is zoned low density residential with North Sound water frontage.

## **Key Details**

Width Depth **585 2,461** 

Acreage View

27.00 Water Front