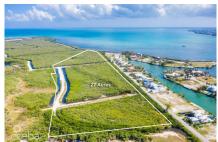

## West Bay 27 Acres, Development Parcel

West Bay, Grand Cayman MLS# 417327

## CI\$15,995,000

Situated in West Bay with direct access to the North Sound, this 27 acre prime development site offers an exceptional opportunity. Located adjacent to The Shores, a well established residential community in West Bay, this parcel is zoned low density residential with North Sound water frontage.

## **Key Details**

Width Depth **585 2,461** 

Acreage View

27.00 Water Front