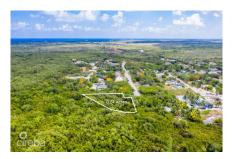

## Frank Sound 0.24 Acres, Residential Parcel

Midland East, Grand Cayman MLS# 417354

## CI\$147,000

**COLLEEN MARTIN** colleen@propertycayman.com

Own this 0.24 acre residential lot in the quiet community of Frank Sound. A great area for families, close to schools and the Frank Sound dock for all your water adventures. A peaceful spot for your future family home.

## **Key Details**

Width Depth **87 200** 

Acreage View

0.24 Garden View, Inland