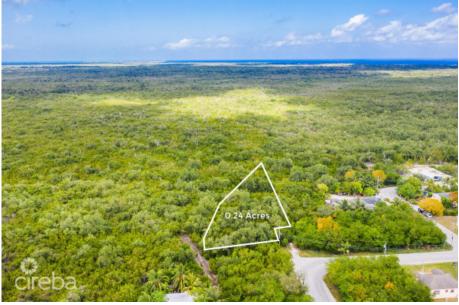

## Frank Sound 0.24 Acres, Residential Parcel

Midland East, Grand Cayman MLS# 417354

## CI\$147,000

**COLLEEN MARTIN** colleen@propertycayman.com

Own this 0.24 acre residential lot in the quiet community of Frank Sound. A great area for families, close to schools and the Frank Sound dock for all your water adventures. A peaceful spot for your future family home.

## **Key Details**

Width Depth **87 200** 

Acreage View

0.24 Garden View, Inland