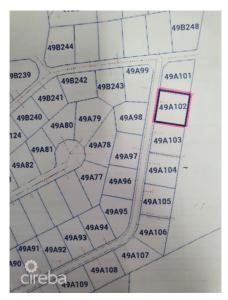

## North Side Lot #102

North Side, Grand Cayman MLS# 415688

## CI\$135,000

**DARLENE ANDERSON** 345-949-8835

iirealty@candw.ky

**JOSEPH ANDERSON** 

345-949-8835 iirealty@candw.ky Lot has been cleared and filled. It has fruit trees and was used as a farm. Overlooks the serene Malportas pond. Map from Cayman Land Info

## **Key Details**

Width Depth **102 102** 

Acreage View

0.23 Water View