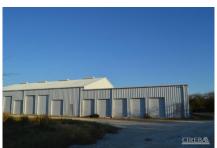

# Little Cayman Warehouse (20 Units) And Land Sub-division 13 Lots

Little Cayman West, Little Cayman MLS# 411303

### US\$1,500,000

**NEIL WILLIAMS** 345 623-9999 neil@williams2realestate.com

MARC POTHIER 345 623-9999 marc@williams2realestate.com

Steel frame Warehouse. 13,200 Sq Ft on 1.948 Acres plus 5.11 acres of a 13 lot Sub-division with plans. Great location near Salt Rock dock, West End of Little Cayman. 17-23 Feet of elevation. Utilities available. Superb opportunity.

The 13,200 sq. ft. is broken down into 10 bays:  $3 \oplus 20$ -0 X 60-0,  $4 \oplus 25$ -0 X 60-0; and  $3 \oplus 20$ -0 X 60-0. The building is 60-0 wide, so each of the bays can be broken down into 2 bays in example, a 20-0 X 60-0 can be broken down into 2 bays, each 20-0 X 30-0 and each with their own bathroom. There is plumbing in for 20 bathrooms. Conceivably the building (if Planning allows) could be set up as individual housing units