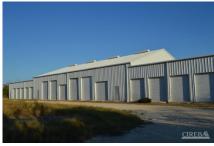

# Little Cayman Warehouse (20 Units) And Land Sub-division 13 Lots

Little Cayman West, Little Cayman MLS# 411303

### US\$1,500,000

**NEIL WILLIAMS** 345 623-9999 neil@williams2realestate.com

MARC POTHIER 345 623-9999 marc@williams2realestate.com

Steel frame Warehouse. 13,200 Sq Ft on 1.948 Acres plus 5.11 acres of a 13 lot Sub-division with plans. Great location near Salt Rock dock, West End of Little Cayman. 17-23 Feet of elevation. Utilities available. Superb opportunity.

The 13,200 sq. ft. is broken down into 10 bays:  $3 \oplus 20$ -0 X 60-0,  $4 \oplus 25$ -0 X 60-0; and  $3 \oplus 20$ -0 X 60-0. The building is 60-0 wide, so each of the bays can be broken down into 2 bays in example, a 20-0 X 60-0 can be broken down into 2 bays, each 20-0 X 30-0 and each with their own bathroom. There is plumbing in for 20 bathrooms. Conceivably the building (if Planning allows) could be set up as individual housing units