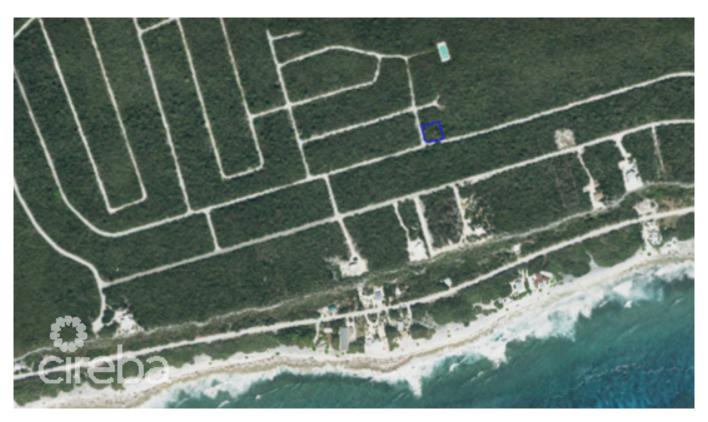

## **Cayman Brac Bluff Lot (80ft Elevation)**

Cayman Brac East, Cayman Brac MLS# 417358

## CI\$65,000

Selworthy Grove corner lot of land with great elevation on the bluff in Cayman Brac. At just under a quarter of an acre, this is a perfect location to build your family home or home away from home. High and dry at 80ft of elevation!