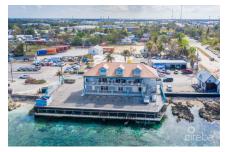

## US\$5,755,000

An exceptional opportunity to acquire a one-of-a-kind investment property directly on the waterfront of George Town.

This multi-unit commercial space boasts an enviable location with sweeping sea views. Positioned amidst the ongoing revitalization of George Town, the surrounding area is brimming with potential, promising an exciting future.

The building is currently being occupied by longstanding tenants including the renowned Le Vele Restaurant Pizzeria and Lounge, along with retail and beauty care.

A steel dock wraps around the oceanfront, coupled with direct water access, allows for untapped growth. Additional perks include an elevator for full accessibility to the restaurant area and a large bonus office / storage space on the top floor.