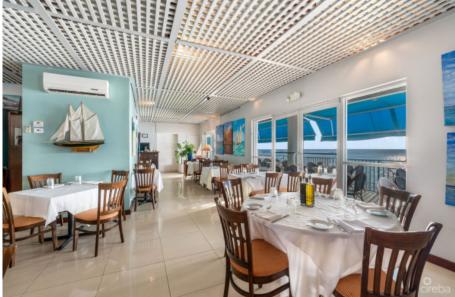

The building is currently being occupied by longstanding tenants including the renowned Le Vele Restaurant Pizzeria and Lounge, along with retail and beauty care.

A steel dock wraps around the oceanfront, coupled with direct water access, allows for untapped growth. Additional perks include an elevator for full accessibility to the restaurant area and a large bonus office / storage space on the top floor.