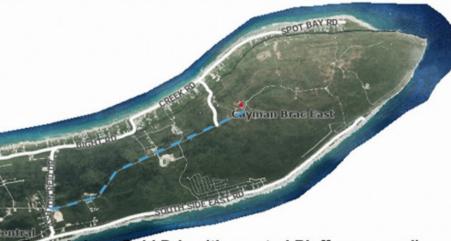

## CI\$65,000

from Ashton Reid Drive (the central Bluff cross road)
turn and go eastward on Major Donald Drive for
approximately 3.1 miles (5km) to a left on Taylor Drive.
The 3rd lot on the right is the location of your future Brachome.