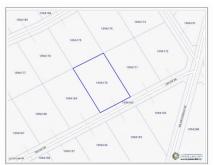

Spanning an impressive 0.35 acres, with a depth of 150 feet and a width of 101 feet, this property offers ample space to bring your vision to life. Whether you dream of building a lavish retreat or a charming getaway home, this idyllic land bank serves as the perfect canvas for your future sanctuary.

# **Key Details**

Width Depth **101 150** 

Acreage View **0.35** Inland