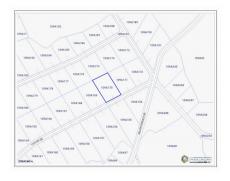

# **Taylor Drive Bluff Lot**

Cayman Brac East, Cayman Brac MLS# 417393

## CI\$65,000

from Ashton Reid Drive (the central Bluff cross road)
turn and go eastward on Major Donald Drive for
approximately 3.1 miles (5km) to a left on Taylor Drive.
The 3rd lot on the right is the location of your future Brachome.