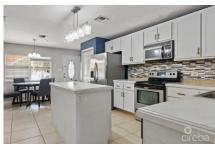

## CI\$455,000

This stunning 2-bedroom apartment is nestled in the highly sought after Omega Drive. Imagine waking up to the gentle lapping of water against your private dock, where your boat awaits for those spontaneous adventures on the water.

Whether youre entertaining guests or enjoying a quiet evening in, the open layout provides the perfect canvas for relaxing and entertaining.

Step onto your private back patio overlooking the canal, where breathtaking views and gentle breezes welcome you. Whether youre sipping your morning coffee or toasting with loved ones, this outdoor oasis is sure to become your favorite spot in the house.