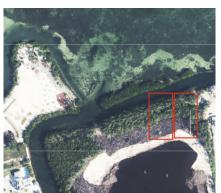

## CI\$949,950

Introducing a stunning property nestled within a brand new waterfront community, this prime piece of land spans an impressive 0.39 acres, offering an unparalleled opportunity for those seeking the perfect blend of tranquility and convenience. Boasting breathtaking views overlooking the majestic North Sound, this parcel is an absolute paradise for dedicated boaters and families alike.

## **Key Details**

Width Depth **120 160** 

Acreage View

0.39 Water Front, Water

**View**