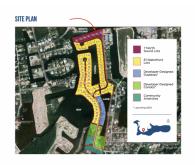

## **Auburn Bay Lot C2**

Prospect/Spotts, Grand Cayman MLS# 417400

## **Essential Information**

Type Status MLS# Listing Type
Land Current 417400 Low Density
Residential

## **Key Details**

Width Depth **120 160** 

Acreage View

0.39 Water Front, Water

**View**