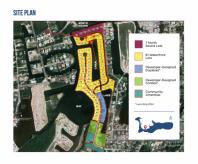

## Auburn Bay - Canal Front Lot 2

Prospect/Spotts, Grand Cayman MLS# 417404

CI\$399,000

JESSICA MCNEIL jessi@corcorancayman.com

Welcome to Auburn Bay Canal Front Lot 2, a stunning new waterfront development nestled along the serene shores of North Sound with quaint canals. Situated on 0.24 acres of pristine land, this property offers an unparalleled opportunity to build your dream family home in a boaters paradise. Whether you're an avid boater or simply enjoy waterfront living, this location caters to your every need! Designed with families in mind, this development boasts a range of amenities and features that cater to all ages. From spacious yards perfect for outdoor play to parks and recreational facilities, there's something for everyone to enjoy. With its convenient waterfront access, you'll have the freedom to explore the surrounding waterways at your leisure. Spend weekends fishing, kayaking, or simply cruising along the canal, soaking in the breathtaking views and natural beauty that surrounds you! Don't miss out on the opportunity to own a piece of paradise in this idyllic waterfront community. Contact me today to learn more about this exclusive development and secure your slice of coastal living!

## **Key Details**

| Width                  | Depth                              |
|------------------------|------------------------------------|
| <b>87</b>              | <b>127</b>                         |
| Acreage<br><b>0.24</b> | View<br>Canal Front, Canal<br>View |