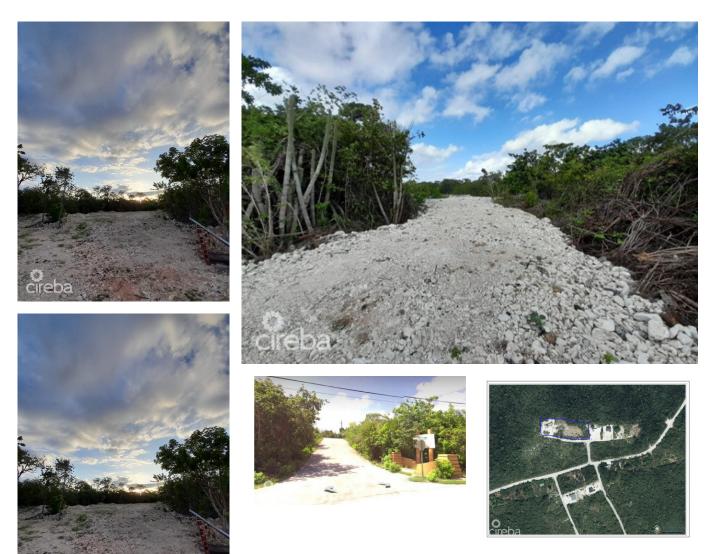

KARINA MCDERMOT 345-623-1234 karina.mcdermot@sothebysrealty.ky

Unique 1.60 acres of land, cleared and filled on the bluff of Cayman Brac. This is a great size lot, perfect for a subdivision or to build a house on a big lot with plenty of space to plant fruit trees and or have your farm in the perfect location. Stamp duty is free in Cayman Brac when you purchase land (conditions apply) dont miss this opportunity.

# **Key Details**

| Width      | Depth       |
|------------|-------------|
| <b>444</b> | <b>143</b>  |
| Acreage    | View        |
| 1.60       | <b>None</b> |

## **Additional Feature**

| Covenants | Road Frontage | Soil |
|-----------|---------------|------|
| No        | 450 f         | Marl |