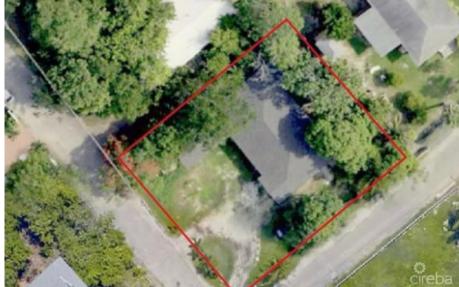

# **Income Producing Property - Old Yard Lane**

Savannah / Lower Valley, Grand Cayman MLS# 417421

## CI\$798,000

HARRIET LOTT harriet@tensails.ky

INCREDIBLE INVESTMENT PROPERTY, to own a multi-family property.

Spacious 8 bedroom 4 bathroom Home (one is a separate efficiency apt)

All rooms are rented. Potential to make another bedroom with bathroom in the home. Motivated Owner. A Must see!