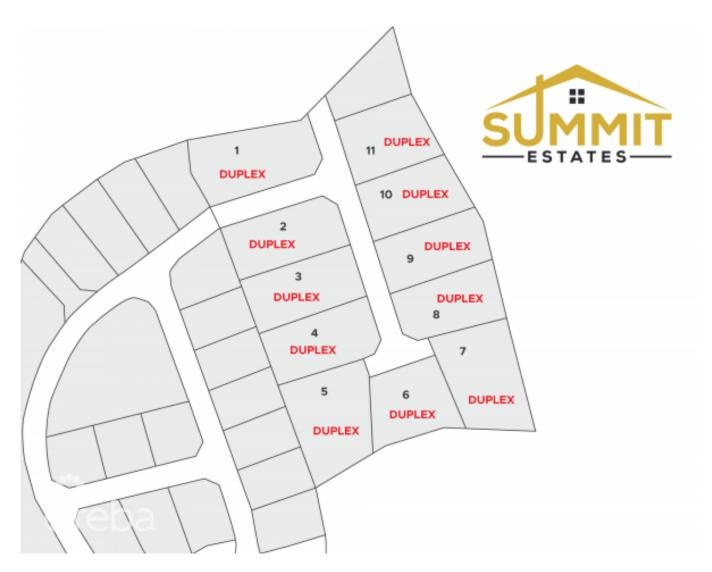

## **Summit Estates - Development Land - Lot #7**

East End / High Rock, Grand Cayman MLS# 415640

## CI\$143,566

**MATTHEW BROWN** 345-949-7677 matt@rainbow.ky

Take advantage of this opportunity to invest in this tranquil subdivision in the heart of East End. Large duplex lots available with covenants to protect your investment. Purchase adjoining lots to build apartments. Only 11 lots available, scheduled for completion in 2023.