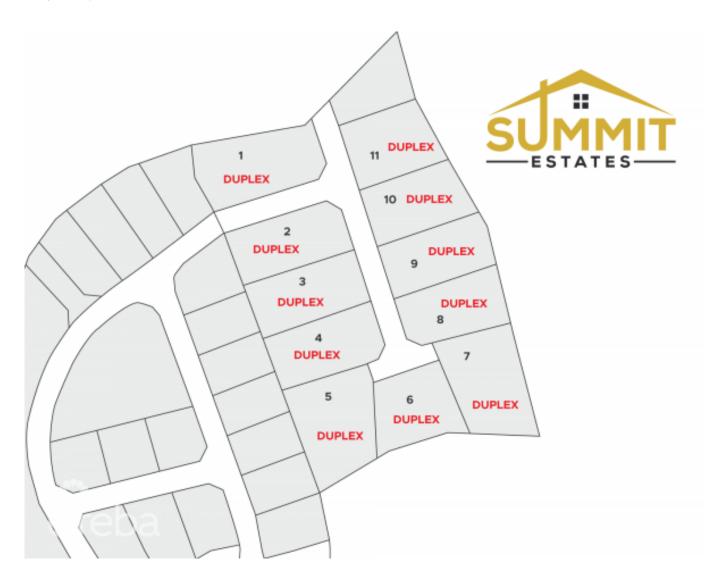

## CI\$131,763

**MATTHEW BROWN** 345-949-7677 matt@rainbow.ky

Take advantage of this opportunity to invest in this tranquil subdivision in the heart of East End. Large duplex lots available with covenants to protect your investment. Purchase adjoining lots to build apartments. Only 11 lots available, scheduled for completion in 2023.