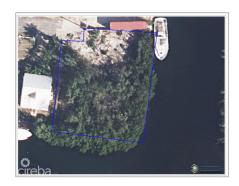

## North Sound Estates Corner Canal Front House Lot

Savannah / Lower Valley, Grand Cayman MLS# 417456

CI\$199,000

A fantastic opportunity to own a Canal Front lot in the sought after North Sound Estates. This corner lot has over 200ft of canal frontage, a great buy for any boaters, providing easy access to the beautiful North Sound and beyond for fishing and recreation.

With the public boat ramp and dock within close proximity, this lot offers great value and offers great potential for a beautiful family home.

## **Key Details**

Width Depth **116 103** 

Acreage View

0.26 Canal Front