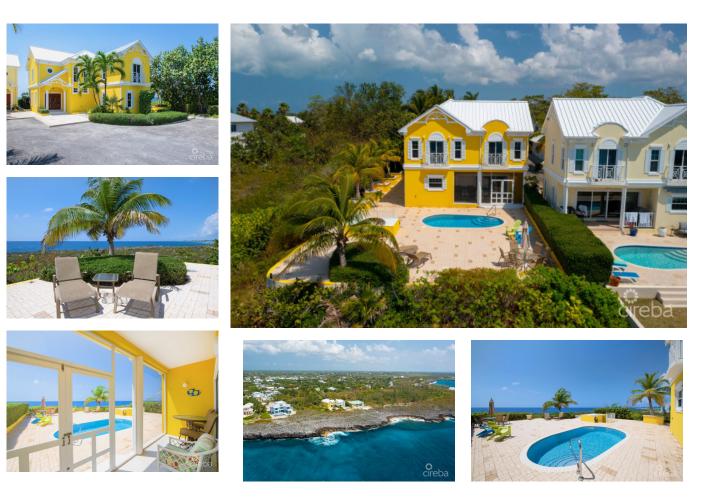

## Savannah Bluff Oceanfront Home

Savannah / Lower Valley, Grand Cayman MLS# 417460

### CI\$1,500,000

ROY POWELL 345-946-2987 roy@azurerealtycayman.com

Discover oceanfront living at its finest in this exquisite Savannah Bluff oceanfront home. Boasting four bedrooms, four baths and 2970 square feet, this retreat offers spacious living with breathtaking views. Nestled on expansive acreage, enjoy the privacy of a screened patio and large pool deck overlooking the ocean- an entertainers dream with tranquil surroundings. Complete with a two car garage this home invites you to experience coastal living at its most serene. Shopping, restaurants, hardware store and a supermarket are about minutes away.