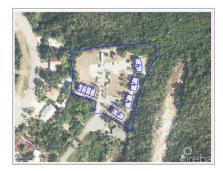

## North Side Condos - 20 Apartments

Midland East, Grand Cayman MLS# 417466

## **Essential Information**

Type Status MLS# Listing Type

Multi Unit Current 417466 Apartment Building /
Condo Building

**Key Details** 

Bed Bath **24** 

View

**Garden View** 

Year Built Sq.Ft. Pets Allowed: