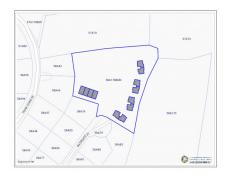

## North Side Condos - 20 Apartments

Midland East, Grand Cayman MLS# 417466

## **Essential Information**

Type Status MLS# Listing Type

Multi Unit Current 417466 Apartment Building /
Condo Building

**Key Details** 

Bed Bath **24** 

View

**Garden View** 

Year Built Sq.Ft. Pets Allowed: