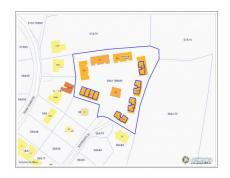

## North Side Condos - 20 Apartments

Midland East, Grand Cayman MLS# 417466

## **Essential Information**

Type Status MLS# Listing Type

Multi Unit Current 417466 Apartment Building /
Condo Building

**Key Details** 

Bed Bath **24** 

View

**Garden View** 

Year Built Sq.Ft. Pets Allowed: