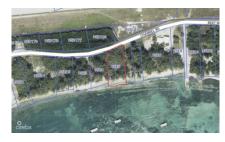

## **Cayman Brac Beach Front Development Site**

Cayman Brac West, Cayman Brac MLS# 417471

## CI\$749,000

**KRAIG HISLOP** 345-949-7677 kraig@rainbow.ky

Nestled along the serene coastline of Cayman Brac, this .7-acre beachfront parcel boasts a prime location for development. With its proximity to the airport, it presents an enticing opportunity for investment. The beach, with its reef-protected waters and powdery white sand, offers an idyllic setting for luxury villas, upscale residences, or a boutique resort. Seize the opportunity to transform this beachfront gem into a premier destination for discerning investors seeking tranquility and natural beauty.