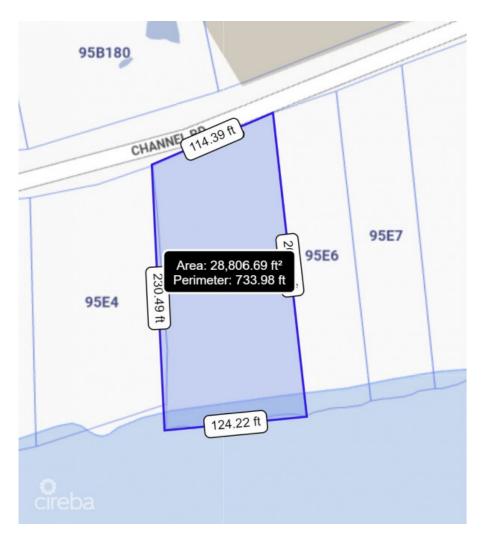

256 Crighton Building, Crewe Rd, PO BOX 1977, Grand Cayman, KY1-1104, Cayman Islands

Phone: +1 (345) 949-7099 Fax: +1 (345) 949-6819 Email: info@cireba.com

## **Cayman Brac Beach Front Development Site**

Cayman Brac West, Cayman Brac MLS# 417471

## CI\$749,000









**KRAIG HISLOP** 345-949-7677 kraig@rainbow.ky

Nestled along the serene coastline of Cayman Brac, this .7-acre beachfront parcel boasts a prime location for development. With its proximity to the airport, it presents an enticing opportunity for investment. The beach, with its reef-protected waters and powdery white sand, offers an idyllic setting for luxury villas, upscale residences, or a boutique resort. Seize the opportunity to transform this beachfront gem into a premier destination for discerning investors seeking tranquility and natural beauty.

## **Essential Information**

Type Status MLS# Listing Type
Land Current 417471 Little Cayman /
Cayman Brac

## **Key Details**

Width Depth **114 124** 

Acreage View

0.70 Beach Front