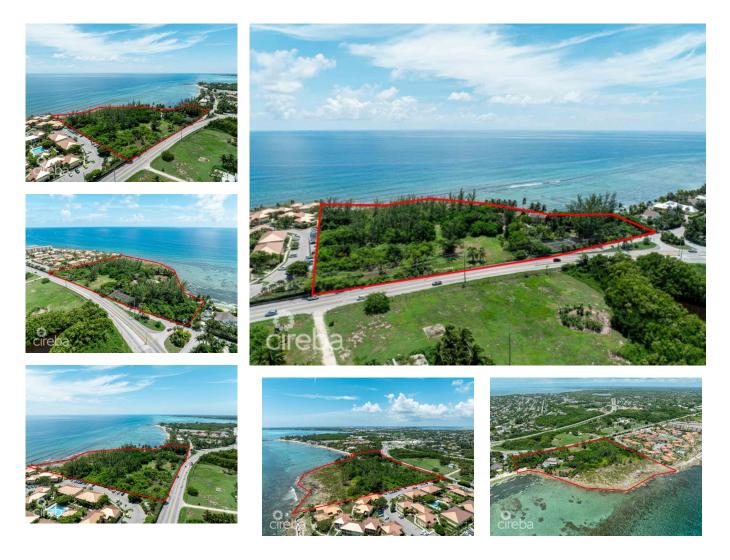

#### FLEUR COLEMAN

fleur.coleman@theagencyre.com

STEFAN COHEN stefan.cohen@theagencyre.com Presenting an Extraordinary Oceanfront Development Opportunity! This remarkable land parcel spans an expansive 8.3 acres, boasting an impressive 1,000 linear feet of ocean frontage to the south, offering breathtaking views and vast potential for development. With 740 linear feet of road frontage onto both Prospect Point Road and Shamrock Road, accessibility is seamless, ensuring convenience for future residents and visitors alike. Zoned as Beach Resort/Residential, this property serves as a blank canvas for discerning developers. Whether envisioned as a luxurious retirement community, an exclusive resort destination, luxury apartments or a tranguil coastal retreat, this property provides an ideal foundation for a remarkable development. Equipped with a comprehensive conceptual design package and drawings for a retirement village, developers will have a valuable head start in meeting the growing demand for upscale retirement living (view concept package in the link above). Nestled amidst natural reefs, this parcel offers serene bay views to the west, creating a picturesque backdrop for relaxation and recreation. Residents can indulge in leisurely strolls along the sandy beach area near the western boundary, immersing themselves in the tranquility of coastal living. With its prime location, detailed conceptual design package, and unparalleled sunset views, this property is poised to capture the attention of investors and developers alike. Don't miss out on this exceptional opportunity-reach out to us today for more information and to unlock the potential of this remarkable investment. www.youtube.com/watch?v=V blBKKYD8c

#### **Key Details**

| Width      | Depth              |
|------------|--------------------|
| <b>708</b> | <b>641</b>         |
| Acreage    | View               |
| 8.30       | <b>Beach Front</b> |

### **Additional Feature**

| Zoning             | Covenants | Approx. Water Frontag | Road Frontage |  |  |
|--------------------|-----------|-----------------------|---------------|--|--|
| Beach              | Νο        | 900                   | 740           |  |  |
| Resort/Residential |           |                       |               |  |  |