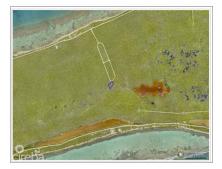

## **Little Cayman East Lot - .5 Acres**

Little Cayman East, Little Cayman MLS# 414308

## **Key Details**

Width Depth **180 111** 

Acreage View

0.52 Garden View