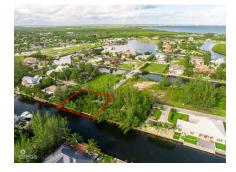

## **Canal Front Parcel - Sunrise Landing**

Savannah / Lower Valley, Grand Cayman MLS# 418444

## CI\$329,500

**MICHELE BRYAN** michele@c21cayman.com

Build your dream home on this prime canal-front lot, nestled in a prestigious neighborhood of high-end residences with direct, easy access to the North Sound. Enjoy the best of Cayman's boating lifestyle right from your doorstep, with quick access to fishing, watersports, and the serene beauty of the North Sound. Plus, this location offers the convenience of being close to all the local amenities of Savannah, including Countryside Shopping Village with its supermarkets, cafes, and shops. This lot offers the ideal blend of luxury, convenience, and lifestyle—perfect for creating a home that takes full advantage of everything this stunning locale has to offer.

## **Essential Information**

Type Status MLS# Listing Type
Land Pen/Con 418444 Low Density
Residential

**Key Details** 

Width Depth **115 110** 

Acreage View

0.29 Canal Front