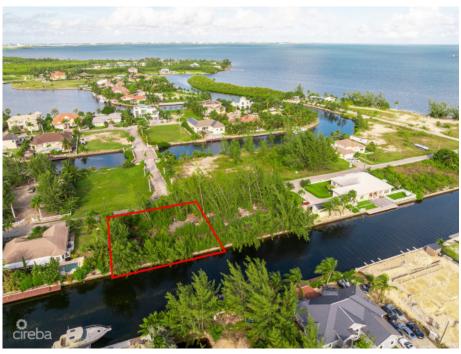

## **Canal Front Parcel - Sunrise Landing**

Savannah / Lower Valley, Grand Cayman MLS# 418444

## CI\$329,500

**MICHELE BRYAN** michele@c21cayman.com

Build your dream home on this prime canal-front lot, nestled in a prestigious neighborhood of high-end residences with direct, easy access to the North Sound. Enjoy the best of Cayman's boating lifestyle right from your doorstep, with quick access to fishing, watersports, and the serene beauty of the North Sound. Plus, this location offers the convenience of being close to all the local amenities of Savannah, including Countryside Shopping Village with its supermarkets, cafes, and shops. This lot offers the ideal blend of luxury, convenience, and lifestyle—perfect for creating a home that takes full advantage of everything this stunning locale has to offer.

## **Essential Information**

Type Status MLS# Listing Type
Land Pen/Con 418444 Low Density
Residential

**Key Details** 

Width Depth **115 110** 

Acreage View

0.29 Canal Front