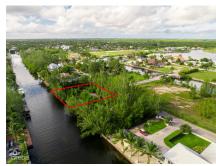

## **Canal Front Parcel - Sunrise Landing**

Savannah / Lower Valley, Grand Cayman MLS# 418444

## CI\$329,500

**MICHELE BRYAN** michele@c21cayman.com

Build your dream home on this prime canal-front lot, nestled in a prestigious neighborhood of high-end residences with direct, easy access to the North Sound. Enjoy the best of Cayman's boating lifestyle right from your doorstep, with quick access to fishing, watersports, and the serene beauty of the North Sound. Plus, this location offers the convenience of being close to all the local amenities of Savannah, including Countryside Shopping Village with its supermarkets, cafes, and shops. This lot offers the ideal blend of luxury, convenience, and lifestyle—perfect for creating a home that takes full advantage of everything this stunning locale has to offer.

## **Essential Information**

Type Status MLS# Listing Type
Land Pen/Con 418444 Low Density
Residential

**Key Details** 

Width Depth **115 110** 

Acreage View

0.29 Canal Front