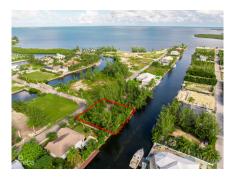

## **Canal Front Parcel - Sunrise Landing**

Savannah / Lower Valley, Grand Cayman MLS# 418444

## CI\$329,500

**MICHELE BRYAN** michele@c21cayman.com

Build your dream home on this prime canal-front lot, nestled in a prestigious neighborhood of high-end residences with direct, easy access to the North Sound. Enjoy the best of Cayman's boating lifestyle right from your doorstep, with quick access to fishing, watersports, and the serene beauty of the North Sound. Plus, this location offers the convenience of being close to all the local amenities of Savannah, including Countryside Shopping Village with its supermarkets, cafes, and shops. This lot offers the ideal blend of luxury, convenience, and lifestyle—perfect for creating a home that takes full advantage of everything this stunning locale has to offer.

## **Essential Information**

Type Status MLS# Listing Type
Land Pen/Con 418444 Low Density
Residential

**Key Details** 

Width Depth **115 110** 

Acreage View

0.29 Canal Front