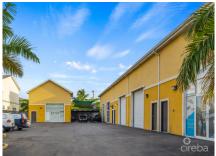

## CI\$599,999

**COLLEEN MARTIN** colleen@propertycayman.com

An ideal space to expand your business. This property is centrally located and features two floors, spanning over 2000 square feet. The ground floor boasts a spacious reception area with additional storage at the rear, while the upper floor includes a fully-equipped kitchen, bathroom, and separate office spaces. Its flexible layout allows effortless customization to accommodate your business requirements.

\*This is Unit #1. The end unit, closest to the roadside.