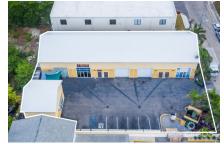

## Unit 1, K-jam Building, George Town Commercial Space

George Town, Grand Cayman MLS# 417487

## CI\$599,999

**COLLEEN MARTIN** colleen@propertycayman.com

An ideal space to expand your business. This property is centrally located and features two floors, spanning over 2000 square feet. The ground floor boasts a spacious reception area with additional storage at the rear, while the upper floor includes a fully-equipped kitchen, bathroom, and separate office spaces. Its flexible layout allows effortless customization to accommodate your business requirements.

\*This is Unit #1. The end unit, closest to the roadside.