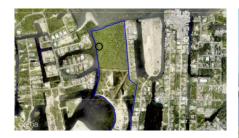

## CI\$439,000

**RUBA WIGHT** 345-623-1400 ruba.wight@evrealestate.com

Welcome to Auburn Bay! This is an exciting new community being developed by NCB Group in Prospect. Lot C9 (A) seems particularly appealing as a corner canal-front lot, offering a great opportunity to build your dream family home. The convenience of being only minutes away from the North Sound by boat is a fantastic feature for boating enthusiasts. Auburn Bay's ideal location, with easy access to arterial roadways, ensures that residents can easily connect with the rest of the Island while enjoying the serene and secluded atmosphere of the community. The beautiful views and the promise of a sanctuary-like environment make it an enticing place to call home. The community plans for Auburn Bay boast a range of amenities designed to cater to the needs of families and individuals. The fully-equipped gym, community pool, children's playground, and sports court offer opportunities for recreation and fitness. The presence of green spaces and a gated community adds to the overall appeal and security. The availability of private dock slips and a community boat docking area further enhances the appeal for boat owners and water enthusiasts. The sea wall is also an important feature for coastal protection and aesthetics. If Auburn Bay piques your interest, contact me today to learn more about this exciting opportunity. I can provide you with additional details and answer any specific questions you may have

## **Key Details**

Width Depth **125 96** 

Acreage View

0.29 Canal Front, Canal

View