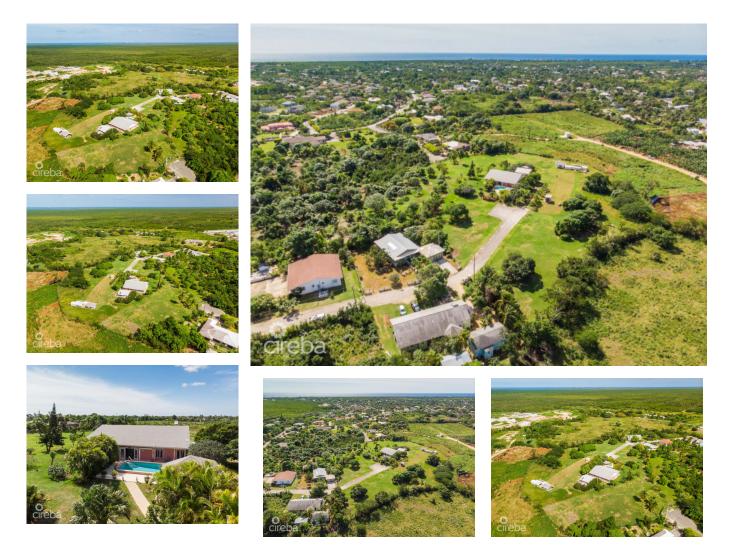

#### **KERSTIN STIEBEL**

kerstin.stiebel@engelvoelkers.com

Explore Lower Valleys untapped potential of 3.52 acres of prime n real estate.

This pristine property consists of 6 subdivided lots, which are high and dry, and all lots have road access. This isnt just land; its a blank canvas with boundless opportunity!

Embrace the future with this remarkable 3.52-acre property at a 10-foot elevation. Situated close to the expansion of the East-West Arterial and surrounded by upcoming developments, the possibilities for this land are vast.

Note that the property is priced at land value, but included is a +3000 sf house, 500 sf garage, two sheds on a concrete foundation, two wells, a generator, a pool, and a cabana. The house has been well cared for and would be an excellent opportunity to serve as a clubhouse or sales office or keep and renovate into your own dream home.