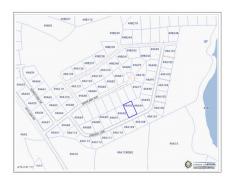

## Off Hutland Drive, Northside House Lot .23 Acre

North Side, Grand Cayman MLS# 417526

## CI\$75,000

AMBER YATES 345-623-2100 amber@c21cayman.com

A cost effectrive, rectangular piece of land to build on, within the idyllic neighbourhood of Hutland Drive in Northside.

Dont miss this opportunity,

## **Key Details**

Width Depth 82 123

Acreage **0.23** 

View Garden View, Lake View