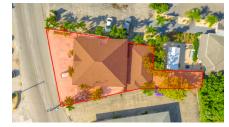

## **Commercial Property On Eastern Avenue**

George Town, Grand Cayman MLS# 415912

## CI\$1,600,000

Looking for a commercial property with great potential for a variety of business ventures? Look no further than this property on Eastern Avenue in George Town! Currently operating as a take-out restaurant, this building offers ample space for a variety of commercial uses, whether youre looking to open a retail shop, start a new restaurant concept, or establish an office, this property could be the perfect fit.

With a prime location in the heart of George Town, this property offers excellent visibility and easy access. Dont miss out on the opportunity to own a versatile commercial property in one of George Towns most sought-after locations.