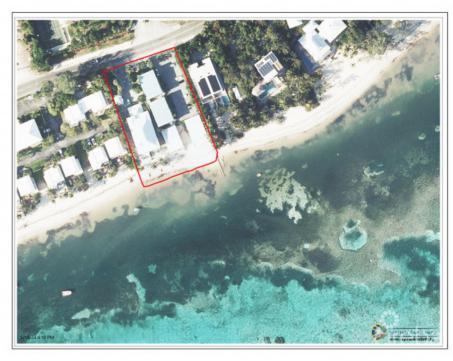

With its potential for long-term renting or Airbnb ventures, this property presents a high return on investment .

Located five minutes from George Town, close to schools, shops and an array of amenities, this residence is the perfect example of convenience and lifestyle excellence.

## **Key Details**

Bed Bath 3

View

**Beach Front** 

Year Built Sq.Ft. **1970 1,601** 