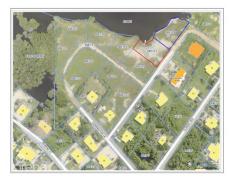

## Pease Bay Lakes, Lakefront Lot

Bodden Town / Breakers, Grand Cayman MLS# 415368

CI\$140,000

Completely filled house lot on a fresh water lake in Bodden Town. New subdivision with neighboring owners starting their building. This is an up and coming area. Land is filled and ready to be built on. Affordable and ideal for the young Caymanian looking for a safe and secure investment.

## **Key Details**

Width Depth **145 86** 

Acreage View

0.24 Lake View