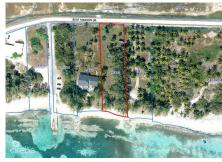

## **Beachfront Land - Cayman Brac South Side 0.79 Acres**

Cayman Brac West, Cayman Brac MLS# 417583

## CI\$845,000

CURTIS ELDEMIRE 345-945-4787 cayman@candw.ky Beautiful white sandy beachfront Land just minutes from the airport. Great Condo or Home site.

## **Key Details**

Width Depth **103 361** 

Acreage View

0.79 Beach Front