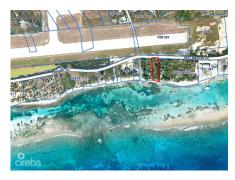

## **Beachfront Land - Cayman Brac South Side 0.79 Acres**

Cayman Brac West, Cayman Brac MLS# 417583

## CI\$845,000

CURTIS ELDEMIRE 345-945-4787 cayman@candw.ky Beautiful white sandy beachfront Land just minutes from the airport. Great Condo or Home site.

## **Key Details**

Width Depth **103 361** 

Acreage View

0.79 Beach Front