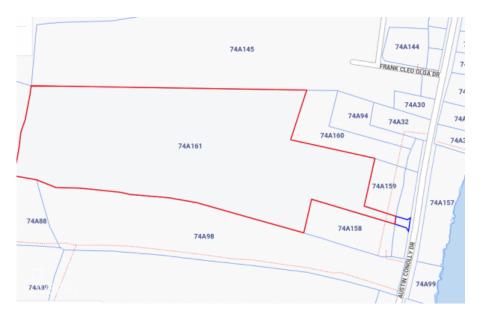

## CI\$3,100,000

HARRIET LOTT harriet@tensails.ky

Great investment for development land. Together, these two lots make up 12+ acres in the area known as Sand Bluff in Gun Bay. Entrance parcel

74A 155 has an elevation of 15 with approx 45 drive entrance, with sloping elevations into 74A 161. Lot 74A 161 is virgin land that has never been cleared with 6 & 9 elevations!

## **Key Details**

Width Depth **523 1,460** 

Acreage View

12.00 Garden View