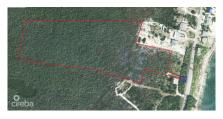

## CI\$3,100,000

HARRIET LOTT harriet@tensails.ky

Great investment for development land. Together, these two lots make up 12+ acres in the area known as Sand Bluff in Gun Bay. Entrance parcel

74A 155 has an elevation of 15 with approx 45 drive entrance, with sloping elevations into 74A 161. Lot 74A 161 is virgin land that has never been cleared with 6 & 9 elevations!

Minutes to the East End shopping plaza, many restaurants, Morritts, The Reef Resort & the Queens Highway, home to many million dollar properties.

With many new high-end developments about to break ground in the area, this is a great opportunity & location to invest. New bypass road will be constructed, making travel convenient to the East End.