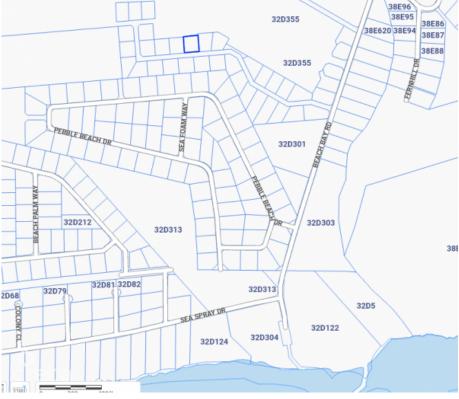

## **Essential Information**

Type Status MLS# Listing Type
Land New 417586 Low Density
Residential

## **Key Details**

Width Depth **96 105** 

Acreage View

0.23 Garden View