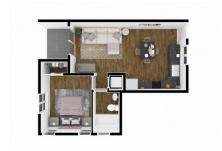

### CI\$299,500

**TRACY MOORE**345-745-4422
tracy@coldwellbankercayman.com

The Point at Watercourse is a new and distinctive condominium development on the Northwest Point Road corridor of Grand Cayman. Designed for style, ease of living and energy efficiency, this development is scheduled to be completed in late December of 2021. One and Two Bedroom floor plans are available. Finishes include ICF construction for strength and energy efficiency, 9 1/2 ft ceilings, porcelain floor tiling, solid wood cabinetry, granite countertops, energy efficient AC system and stainless steel appliances. Furniture packages will also be available through Ashley Furniture for those buyers looking for a gorgeous turn-key residence. Strata amenities include a pool and cabana.

### **Key Details**

Bed Bath

1 1

View

#### **Garden View**

Year Built Sq.Ft. Pets Allowed:

2021 622 Yes