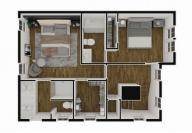

# **Key Details**

Bed Bath 2.5

View

**Garden View** 

Year Built Sq.Ft. Pets Allowed:

2021 1,565 Yes