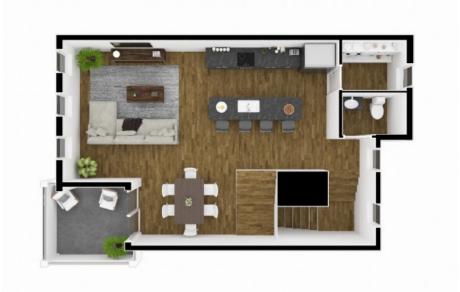

# **Key Details**

Bed Bath 2.5

View

**Garden View** 

Year Built Sq.Ft. Pets Allowed:

2021 1,565 Yes

## **Additional Feature**

Den Floor Level

No 1