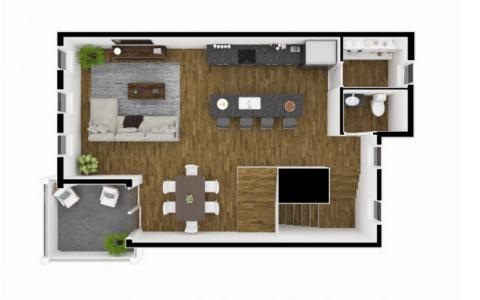

# **Key Details**

Bed Bath **2 2.5** 

View

**Garden View** 

Year Built Sq.Ft. Pets Allowed:

2021 1,684 Yes

### **Additional Feature**

Den Floor Level

No 1