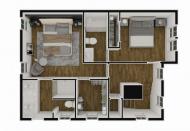

# **Key Details**

Bed Bath **2 2.5** 

View

**Garden View** 

Year Built Sq.Ft. Pets Allowed:

2021 1,684 Yes