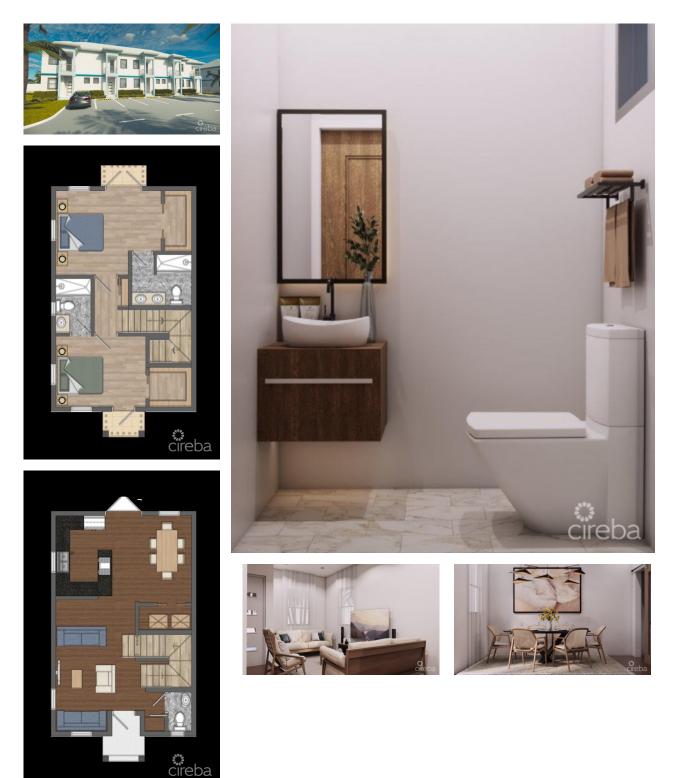

JAMES BEBARFALD 345 623-9999 james@williams2realestate.com

Welcome to Annie's Retreat Villas, a boutique private residential development located just in from the ocean off Northwest Point Rd, in West Bay. This gated development is designed with only 10 Villas, for the privacy and comfort desired in a small community. Located within a 5-minute drive to the lovely white sands of Seven Mile Beach, several Iconic Caymanian Restaurants, a major Supermarket, and a Pharmacy, and a short 11-minute drive to Camana Bay. The Development is also just minutes away from the world-renowned Cayman Islands Turtle Centre and exclusive restaurants such as The Cracked Conch and Macabucca. Diving at this location is incredible day, or night! Swim next to the West Bay dock, or enjoy a sunrise, or sunset walk down 7 Mile Beach. If you work from home, you can finish work at 5pm and be snorkeling from the beach just minutes later. These modern, 10plex residential villas have been designed to afford each property owner a distinct level of individuality. The 35,000 square foot parcel development will only be shared by 7 owners that allow for your own fenced backyard, parking outside your front door, a community pool with a complete outdoor kitchen, and space for your kids & pets to play. The 2 beds boast a very spacious 1333 square feet of living space and are offered at terrific preconstruction prices! Reserve one or two today, the build time is expected to be 12 months and the land is ready for groundbreaking very soon. Come and experience island living if you're new to the island and get ready to feel the ocean breeze from just down the road. How do you want to live your life?

## **Essential Information**

1

No

| Type<br><b>Residential</b> | Status<br><b>Pen/Con</b> | MLS#<br><b>415547</b>       | Listing Type<br><b>Condominiums</b> |
|----------------------------|--------------------------|-----------------------------|-------------------------------------|
| Key Details                |                          |                             |                                     |
| Bed<br><b>2</b>            | Bath<br><b>2.5</b>       |                             |                                     |
| View<br><b>Garden View</b> |                          |                             |                                     |
| Year Built<br>2024         | Sq.Ft.<br><b>1,333</b>   | Pets Allowed:<br><b>Yes</b> |                                     |
| Additional Feature         |                          |                             |                                     |
| Den                        | Floor Level              | Furnished                   |                                     |