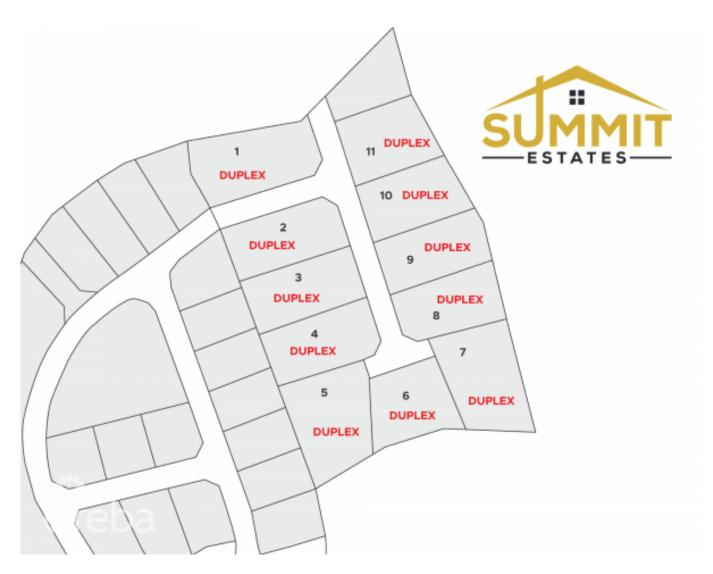

## **Summit Estates- Duplex Lot 3**

East End / High Rock, Grand Cayman MLS# 415631

## CI\$101,599

**MATTHEW BROWN** 345-949-7677 matt@rainbow.ky

Take advantage of this opportunity to invest in this tranquil subdivision in the heart of East End. Large duplex lots available with covenants to protect your investment. Purchase adjoining lots to build apartments. Only 11 lots available, scheduled for completion in 2024.