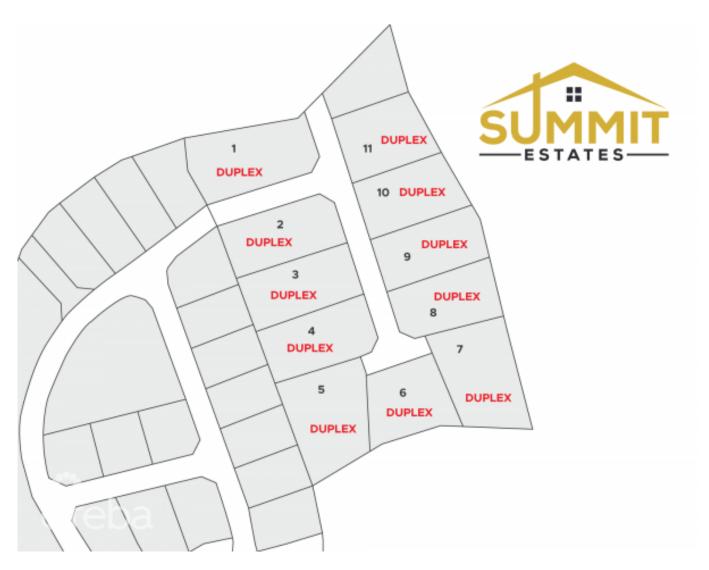

## Summit Estates- Duplex Lot 6

East End / High Rock, Grand Cayman MLS# 415633

CI\$109,303

MATTHEW BROWN 345-949-7677 matt@rainbow.ky

Take advantage of this opportunity to invest in this tranquil subdivision in the heart of East End. Large duplex lots available with covenants to protect your investment. Purchase adjoining lots to build apartments. Only 11 lots available, scheduled for completion in 2024.