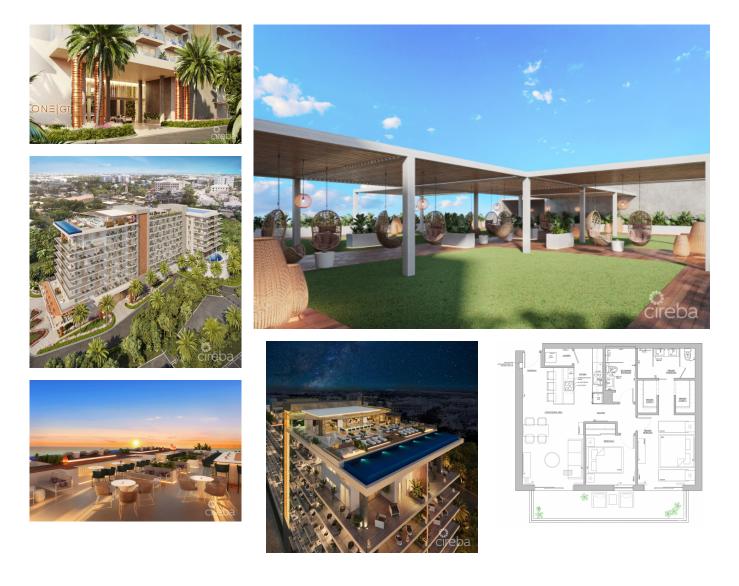

JEREMY HURST 345-623-1111 jeremy@irg.ky

Cayman's next landmark development project, known as ONE|GT, fuses the very best of contemporary urban living from around the world - from the vibrant rooftop beach clubs of Miami and LA, to the local piazzas and street cafés of Europe, and of course exquisite Caribbean artistic flair. Comprising a 178-suite boutique hotel and luxury residences, with amazing on-site amenities, ONE|GT is located at the edge of central George Town, on Goring Avenue, directly behind Bayshore Mall. With amazing on-site amenities, ONE|GT will be the capital's first ten-storey structure, rising to 144' above ground level and offering spectacular multiaspect views. Its eleventh floor "Sky Club" with its unique infinity edge pool, private cabanas, bar & grille, yoga, treatment, and event areas, will bring a new level of sophisticated enjoyment to our islands, whilst its "signature" restaurant, grand café, and many other amenities will ensure owners, tenants and guests can enjoy ONEIGT to the fullest. There will also be a private residents' pool, full gym, and separate residents' entrance, along with onsite covered and valet parking and owner storage units available. Owners will also enjoy very solid returns on investment from ONE|GT's rental programs or can choose to rent their units on the open market. Estimated completion date is early 2025. Enjoy truly "elevated modern island living" at ONE|GT and invest now before prices elevate too! Unit Type E This large two bedroom residence offers a spacious grand master suite with dual walk-in closets and an oversized terrace. The second bedroom also has terrace views and the full kitchen offer a large centre aisle with breakfast bar and a spacious living/dining area connected to the terrace. Enjoy truly "elevated modern island living" at ONE|GT and invest now before prices elevate too!