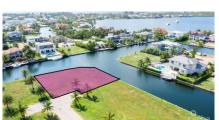

## Marquise Drive, Crystal Harbour Canal Corner Front Lot

Seven Mile Corridor, Grand Cayman MLS# 413677

## US\$1,680,000

**JAMES BOVELL** 345-945-4000 james.bovell@remax.ky

Build your dream home on the water on Marquis Quay in the gated community of Crystal Harbour. At 0.42 acres (18,669.82 sq. ft.), parcel 316 is a corner lot with two sides facing the canal with over 264 ft of water frontage at the end of the cul de sac. With incredible sunset views, this lot is protected but features great access to North Sound. As one of the most desirable places to live along the Seven Mile Beach corridor, this lot offers canal front living at its best. Crystal Harbour is a lovely community featuring high-end homes, lots of families, safe areas for jogging and bicycling along with a golf course with 24hr security at the gate. This area is really building out guickly and there wont be very many lots of sale for much longer. This lot is priced to sell quickly and offers great value in comparison to where the current market seems to be going.