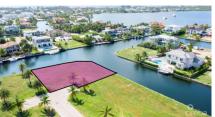

## Marquise Drive, Crystal Harbour Canal Corner Front Lot

Seven Mile Corridor, Grand Cayman MLS# 413677

## US\$1,680,000

**JAMES BOVELL** 345-945-4000 james.bovell@remax.ky

Build your dream home on the water on Marquis Quay in the gated community of Crystal Harbour. At 0.42 acres (18,669.82 sq. ft.), parcel 316 is a corner lot with two sides facing the canal with over 264 ft of water frontage at the end of the cul de sac. With incredible sunset views, this lot is protected but features great access to North Sound. As one of the most desirable places to live along the Seven Mile Beach corridor, this lot offers canal front living at its best. Crystal Harbour is a lovely community featuring high-end homes, lots of families, safe areas for jogging and bicycling along with a golf course with 24hr security at the gate. This area is really building out guickly and there wont be very many lots of sale for much longer. This lot is priced to sell quickly and offers great value in comparison to where the current market seems to be going.