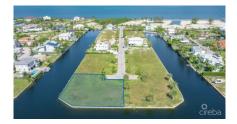

## Marquise Drive, Crystal Harbour Canal Corner Front Lot

Seven Mile Corridor, Grand Cayman MLS# 413677

## US\$1,680,000

**JAMES BOVELL** 345-945-4000 james.bovell@remax.ky

Build your dream home on the water on Marquis Quay in the gated community of Crystal Harbour. At 0.42 acres (18,669.82 sq. ft.), parcel 316 is a corner lot with two sides facing the canal with over 264 ft of water frontage at the end of the cul de sac. With incredible sunset views, this lot is protected but features great access to North Sound. As one of the most desirable places to live along the Seven Mile Beach corridor, this lot offers canal front living at its best. Crystal Harbour is a lovely community featuring high-end homes, lots of families, safe areas for jogging and bicycling along with a golf course with 24hr security at the gate. This area is really building out guickly and there wont be very many lots of sale for much longer. This lot is priced to sell quickly and offers great value in comparison to where the current market seems to be going.