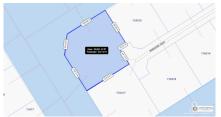

## Marquise Drive, Crystal Harbour Canal Corner Front Lot

Seven Mile Corridor, Grand Cayman MLS# 413677

## US\$1,680,000

**JAMES BOVELL** 345-945-4000 james.bovell@remax.ky

Build your dream home on the water on Marquis Quay in the gated community of Crystal Harbour. At 0.42 acres (18,669.82 sq. ft.), parcel 316 is a corner lot with two sides facing the canal with over 264 ft of water frontage at the end of the cul de sac. With incredible sunset views, this lot is protected but features great access to North Sound. As one of the most desirable places to live along the Seven Mile Beach corridor, this lot offers canal front living at its best. Crystal Harbour is a lovely community featuring high-end homes, lots of families, safe areas for jogging and bicycling along with a golf course with 24hr security at the gate. This area is really building out guickly and there wont be very many lots of sale for much longer. This lot is priced to sell quickly and offers great value in comparison to where the current market seems to be going.

## **Key Details**

Width Depth **144 143** 

Acreage View

0.42 Canal Front, Canal

**View**