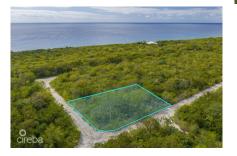

## **Cayman Brac Selworthy Grove Land Parcel**

Cayman Brac East, Cayman Brac MLS# 414432

## CI\$45,000

**KATE RYLEY** kate@propertycayman.com

This Cayman Brac Selworthy Grove land lot offers 86 feet of elevation. Located just off Boby Bird Drive, almost a quarter of an acre of land, perfectly suited for building a fantastic home or as an investment for long term appreciation.

## **Key Details**

Width Depth **100 107** 

Acreage View

0.25 Garden View