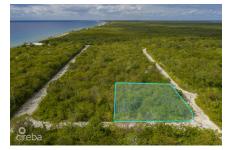

## CI\$45,000

**KATE RYLEY** kate@propertycayman.com

This Cayman Brac Selworthy Grove land lot offers 86 feet of elevation. Located just off Boby Bird Drive, almost a quarter of an acre of land, perfectly suited for building a fantastic home or as an investment for long term appreciation.

## **Key Details**

Width Depth **100 107** 

Acreage View

0.25 Garden View