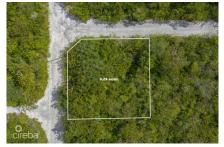

## **Cayman Brac Selworthy Grove Land Parcel**

Cayman Brac East, Cayman Brac MLS# 414432

## CI\$45,000

**KATE RYLEY** kate@propertycayman.com

This Cayman Brac Selworthy Grove land lot offers 86 feet of elevation. Located just off Boby Bird Drive, almost a quarter of an acre of land, perfectly suited for building a fantastic home or as an investment for long term appreciation.

## **Key Details**

Width Depth **100 107** 

Acreage View

0.25 Garden View