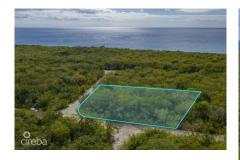

## **Cayman Brac Selworthy Grove Land Parcel**

Cayman Brac East, Cayman Brac MLS# 414432

## CI\$45,000

**KATE RYLEY** kate@propertycayman.com

This Cayman Brac Selworthy Grove land lot offers 86 feet of elevation. Located just off Boby Bird Drive, almost a quarter of an acre of land, perfectly suited for building a fantastic home or as an investment for long term appreciation.

## **Key Details**

Width Depth **100 107** 

Acreage View

0.25 Garden View