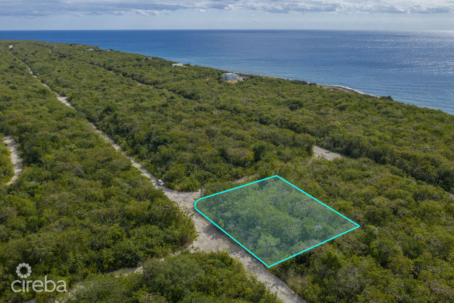

## **Cayman Brac Selworthy Grove Land Parcel**

Cayman Brac East, Cayman Brac MLS# 414432

## CI\$45,000

**KATE RYLEY** kate@propertycayman.com

This Cayman Brac Selworthy Grove land lot offers 86 feet of elevation. Located just off Boby Bird Drive, almost a quarter of an acre of land, perfectly suited for building a fantastic home or as an investment for long term appreciation.

## **Key Details**

Width Depth **100 107** 

Acreage View

0.25 Garden View