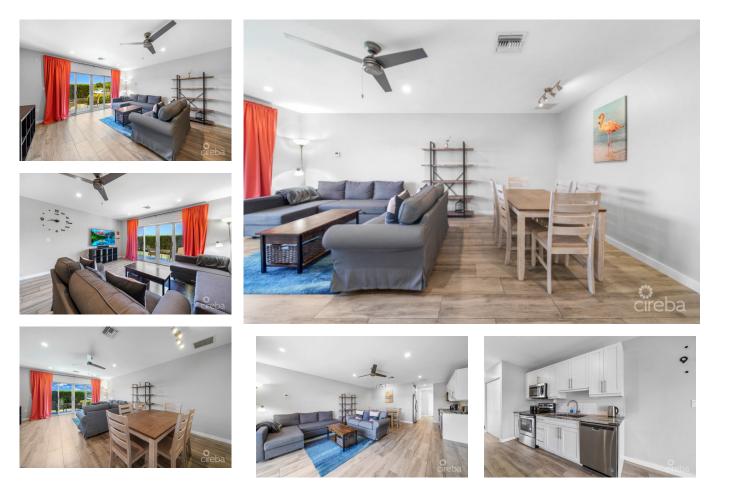

#### CI\$435,000

BRITTAINY SLADE brittainy.slade@sothebysrealty.ky

Downtown Reach is a recently built development with gated access, assigned parking for each unit, a swimming pool, and a fitness gym. This one bedroom condo is ground level with the main living space, kitchen, and dining leading out to a semiprivate patio and garden area. A large sliding door allows for ample natural light to pour in. A single bedroom with ensuite and a half bath off the main entry complete the condo. Easy drive to town and SMB and also great access to Grand Harbour and Harbour Walk facilities.