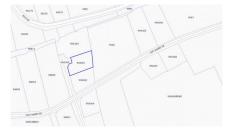

## Brac Land .26 Acre With 30ft Vehicle Access Registered/ Electricity On Road

Cayman Brac Centre, Cayman Brac MLS# 411582

## CI\$39,000

AMBER YATES
345-623-2100
amber@c21cayman.com

This land sits on the North side Bluff some 35 ft above sea level. Stake Bay area. This piece of land is close to amenities and civilization with electricity in place along the road, There is a registered 30ft vehicular right of way over 99A363 in favor of this parcel. Image source: www.caymanlandinfo.ky