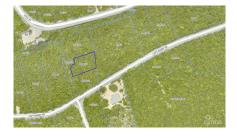

## Brac Land .26 Acre With 30ft Vehicle Access Registered/ Electricity On Road

Cayman Brac Centre, Cayman Brac MLS# 411582

## CI\$39,000

AMBER YATES
345-623-2100
amber@c21cayman.com

This land sits on the North side Bluff some 35 ft above sea level. Stake Bay area. This piece of land is close to amenities and civilization with electricity in place along the road, There is a registered 30ft vehicular right of way over 99A363 in favor of this parcel. Image source: www.caymanlandinfo.ky