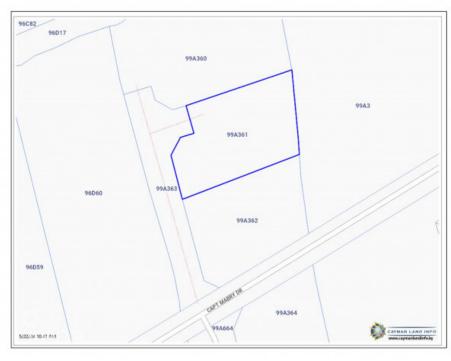

## CI\$39,000

AMBER YATES
345-623-2100
amber@c21cayman.com

This land sits on the North side Bluff some 35 ft above sea level. Stake Bay area. This piece of land is close to amenities and civilization with electricity in place along the road, There is a registered 30ft vehicular right of way over 99A363 in favor of this parcel. Image source: www.caymanlandinfo.ky

## **Key Details**

Width Depth **140** 87

Acreage View

0.26 Garden View