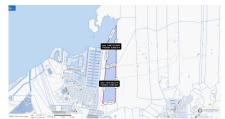

This parcel is in the Duck Pond area with over 1,700 running feet of water frontage, most of this parcel is zoned agricultural residential (122 acres, allowing 2 houses per acre with its current Zoning) with a section towards the north ocean fronting boundary rezoned as a mangrove buffer (30 acre). Access to the property is via a registered 30-foot vehicle right of way to the south that has been granted to the property which then would join and access the continuation of the East-West Arterial Road. This gives it convenience and has an excellent location for many development opportunities, as this is the next developable area.

## **Key Details**

Width Depth **1,736 7,583** 

Acreage View

152.00 Inland, Water Front