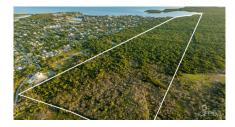

## **Development Land With Potential Access To North Sound | 152 Acres Water Front**

Duck Pond, Grand Cayman MLS# 417856

CI\$22,000,000

This is a tremendous opportunity to secure a large (152-acre) site with potential access to the North Sound.

This parcel is in the Duck Pond area with over 1,700 running feet of water frontage, most of this parcel is zoned agricultural residential (122 acres, allowing 2 houses per acre with its current Zoning) with a section towards the north ocean fronting boundary rezoned as a mangrove buffer (30 acre). Access to the property is via a registered 30-foot vehicle right of way to the south that has been granted to the property which then would join and access the continuation of the East-West Arterial Road. This gives it convenience and has an excellent location for many development opportunities, as this is the next developable area.