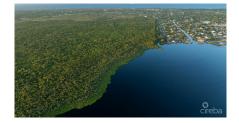

This parcel is in the Duck Pond area with over 1,700 running feet of water frontage, most of this parcel is zoned agricultural residential (122 acres, allowing 2 houses per acre with its current Zoning) with a section towards the north ocean fronting boundary rezoned as a mangrove buffer (30 acre). Access to the property is via a registered 30-foot vehicle right of way to the south that has been granted to the property which then would join and access the continuation of the East-West Arterial Road. This gives it convenience and has an excellent location for many development opportunities, as this is the next developable area.