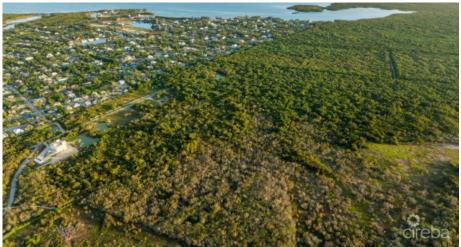

This parcel is in the Duck Pond area with over 1,700 running feet of water frontage, most of this parcel is zoned agricultural residential (122 acres, allowing 2 houses per acre with its current Zoning) with a section towards the north ocean fronting boundary rezoned as a mangrove buffer (30 acre). Access to the property is via a registered 30-foot vehicle right of way to the south that has been granted to the property which then would join and access the continuation of the East-West Arterial Road. This gives it convenience and has an excellent location for many development opportunities, as this is the next developable area.