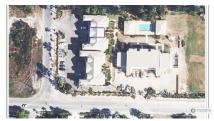

# **Omega Bay Gardens 1 Bed**

Prospect/Spotts, Grand Cayman MLS# 417892

## CI\$342,000

**SCOTT ROE** 345-945-8000 scott.roe@remax.ky

MITCHELL HILLIER mitchell.hillier@remax.ky

Ground Floor 1 Bed with Den in Modern Small Complex of 20 Units. Strong Rental Returns for This Complex in Prospect Park's Omega Bay Development. Den Could Be Used as Second Bedroom. Priced Aggressively to Sell