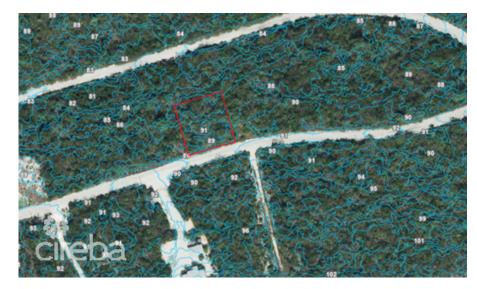

## Cayman Brac Bluff Lot (0.2874 Acre)

Cayman Brac East, Cayman Brac MLS# 417917

## CI\$49,000

This Lot is just across the road from the Bluff Edge lots with 85' - 90' elevation. With a two-story home, one could have an Ocean View. Now is the time to invest in Cayman Brac for the future and live in quiet harmony with nature. OWNER will offer financing!

## **Key Details**

Width Depth **110 115** 

Acreage View

0.29 Garden View