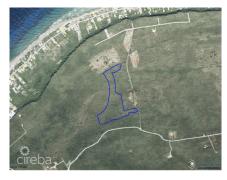

### 20 Acres Brac Bluff Land

Cayman Brac East, Cayman Brac MLS# 418202

#### **LIESEL VAN DER TOUW**

liesel@eracayman.com

Beautiful 20 acres of raw land on Cayman Brac Bluff. High elevation and rich soil allows for the property to be used for either residential home, farm land, vacation rentals or all of the above. Light poles and electrical lines have been added as well as a paved road and access gate which provides a saving for the new owners

## **Key Details**

Width Depth **1,376 1,636** 

Acreage View

20.00 Garden View