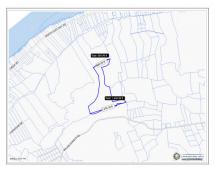

### 20 Acres Brac Bluff Land

Cayman Brac East, Cayman Brac MLS# 418202

#### **LIESEL VAN DER TOUW**

liesel@eracayman.com

Beautiful 20 acres of raw land on Cayman Brac Bluff. High elevation and rich soil allows for the property to be used for either residential home, farm land, vacation rentals or all of the above. Light poles and electrical lines have been added as well as a paved road and access gate which provides a saving for the new owners