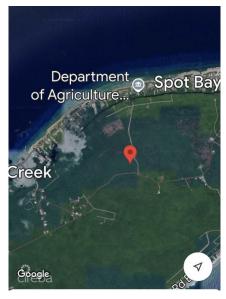

### 20 Acres Brac Bluff Land

Cayman Brac East, Cayman Brac MLS# 418202

#### **LIESEL VAN DER TOUW**

liesel@eracayman.com

Beautiful 20 acres of raw land on Cayman Brac Bluff. High elevation and rich soil allows for the property to be used for either residential home, farm land, vacation rentals or all of the above. Light poles and electrical lines have been added as well as a paved road and access gate which provides a saving for the new owners