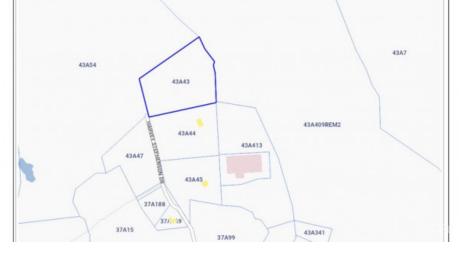

## CI\$1,300,000

**HEATHER RICHARDS** 345 943-8573 heather.richards@remax.ky

An excellent opportunity to purchase this unique parcel of 6.5 acres nestled in Lookout Gardens.

Elevation between 3-14Ft above sea level, with 30ft vehicular road access, located at the end of Harvey Stephenson Drive. This area is growing fast and poised for future growth.

## **Key Details**

Width Depth **646 497** 

Acreage View **6.50** Inland